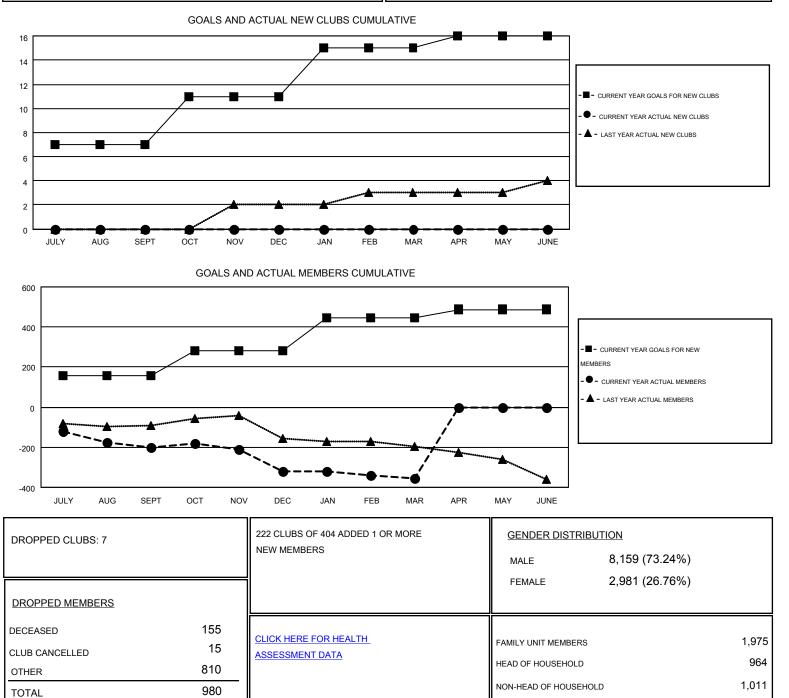

#### GMT: THOMAS MATNEY

| GM | Т | CA | 1 |
|----|---|----|---|
| -  |   |    | - |

| Clubs                 |                  |           |                  | Members               |               |                    |                                        |                    |                  |
|-----------------------|------------------|-----------|------------------|-----------------------|---------------|--------------------|----------------------------------------|--------------------|------------------|
| RESULTS FOR 2014-2015 |                  |           |                  | RESULTS FOR 2014-2015 |               |                    |                                        |                    |                  |
| QUARTER               | NEW CLUB<br>GOAL | NEW CLUBS | DROPPED<br>CLUBS | NET<br>GAIN/LOSS      | QUARTER       | NEW MEMBER<br>GOAL | CHARTER AND<br>NEW<br>MEMBERS<br>ADDED | DROPPED<br>MEMBERS | NET<br>GAIN/LOSS |
| JULY/AUG/SEPT         | 7                | 0         | 5                | -5                    | JULY/AUG/SEPT | 156                | 152                                    | 352                | -200             |
| OCT/NOV/DEC           | 4                | 0         | 1                | -1                    | OCT/NOV/DEC   | 124                | 265                                    | 387                | -122             |
| JAN/FEB/MAR           | 4                | 0         | 1                | -1                    | JAN/FEB/MAR   | 164                | 207                                    | 241                | -34              |
| APR/MAY/JUNE          | 1                | 0         | 0                | 0                     | APR/MAY/JUNE  | 44                 | 0                                      | 0                  | 0                |